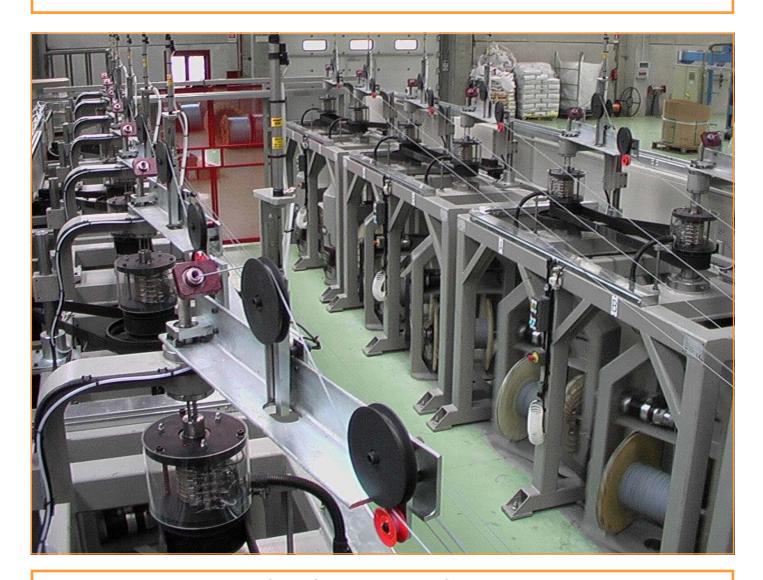

## **VERTICAL BACK TWIST PAY-OFFS**

## **TECHNICAL FEATURES**

ROTATION SPEED: MAX. 300 twist/min. ( on bobbin diam. 630 din 46395)

**LINEAR SPEED:** 150 meters per minute

**TENSION:** adjustable from 1 to 5 daN (from 1 to 5 Kg.) with pneumatic

dancer obtained with D.C. motor adjusted with 4 quadrants

BOBBINS: loadable from 600 to 630 DIN 46395

LOADING: The loading is very easy: roll the bobbins between the two pintles one of them is mobile and it lift the bobbin. A double mechanical safety with electrical sensor guarantees the bobbin block in

working time.